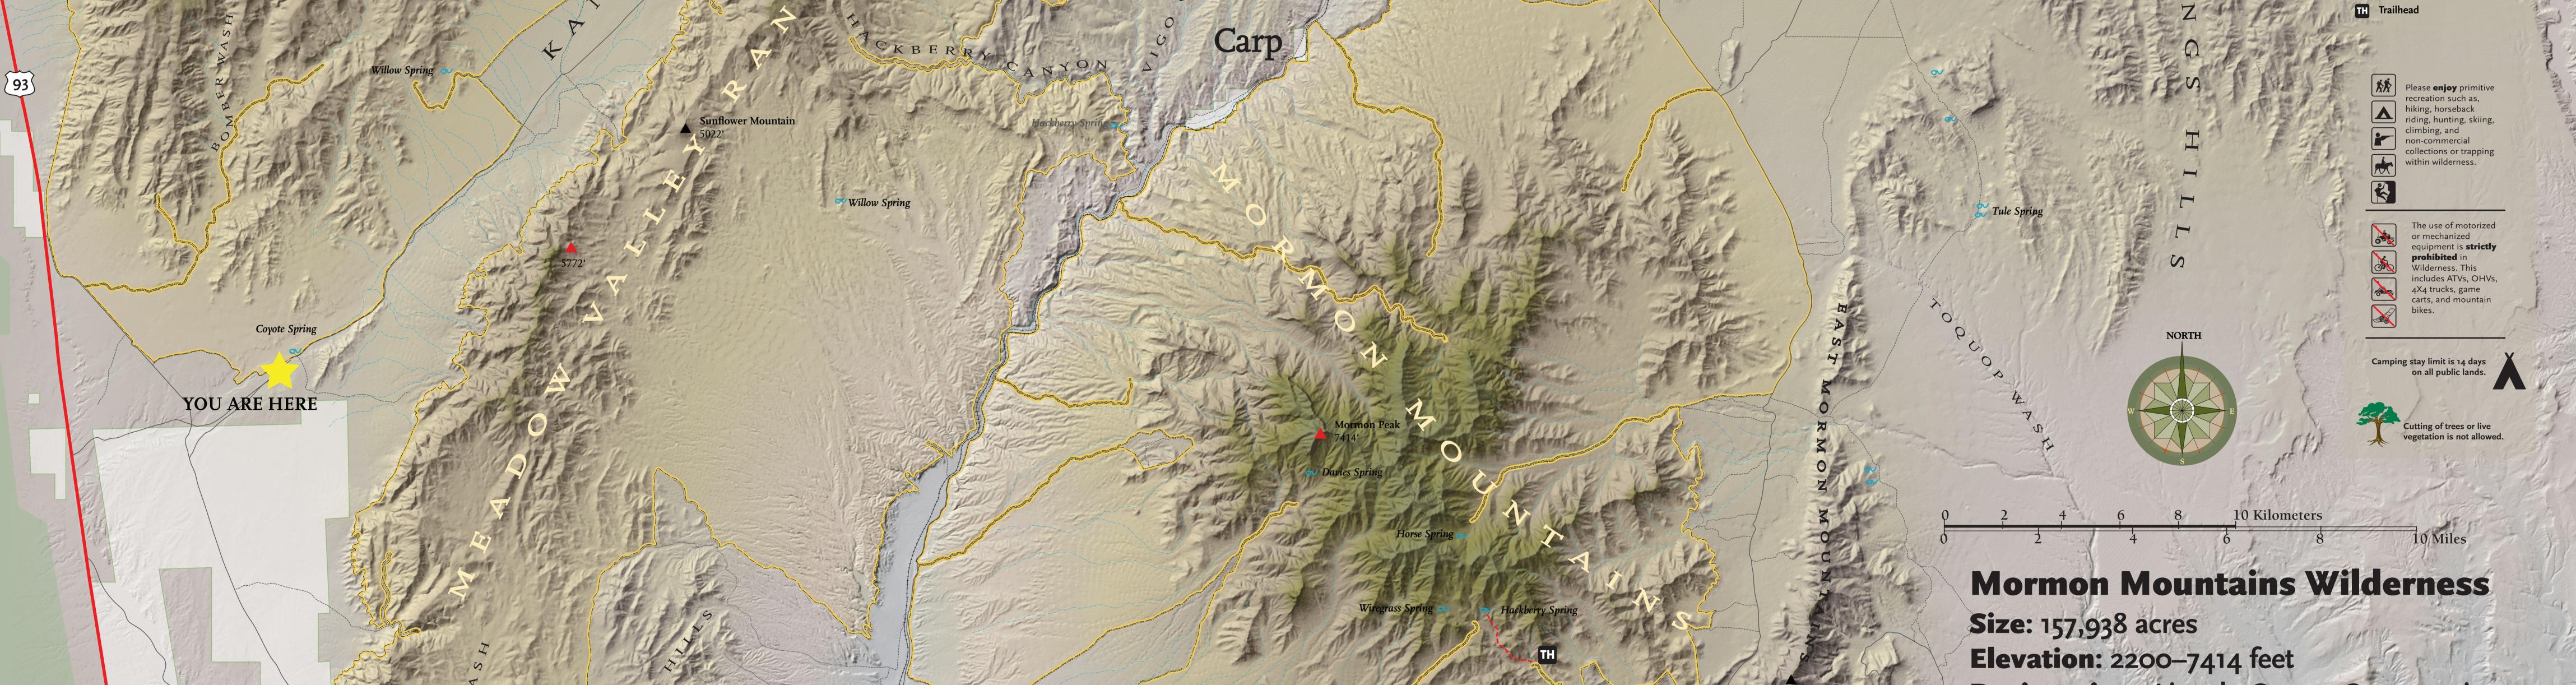

**Designation:** Lincoln County Conservation, Recreation, and Development Act (2004)

FLAT

TOF

MESA

Coyote Springs Meadow Valley Range Wilderness Size: 123,488 acres Elevation: 2100-5772 feet Designation: Lincoln County Conservation, Recreation, and Development Act (2004)